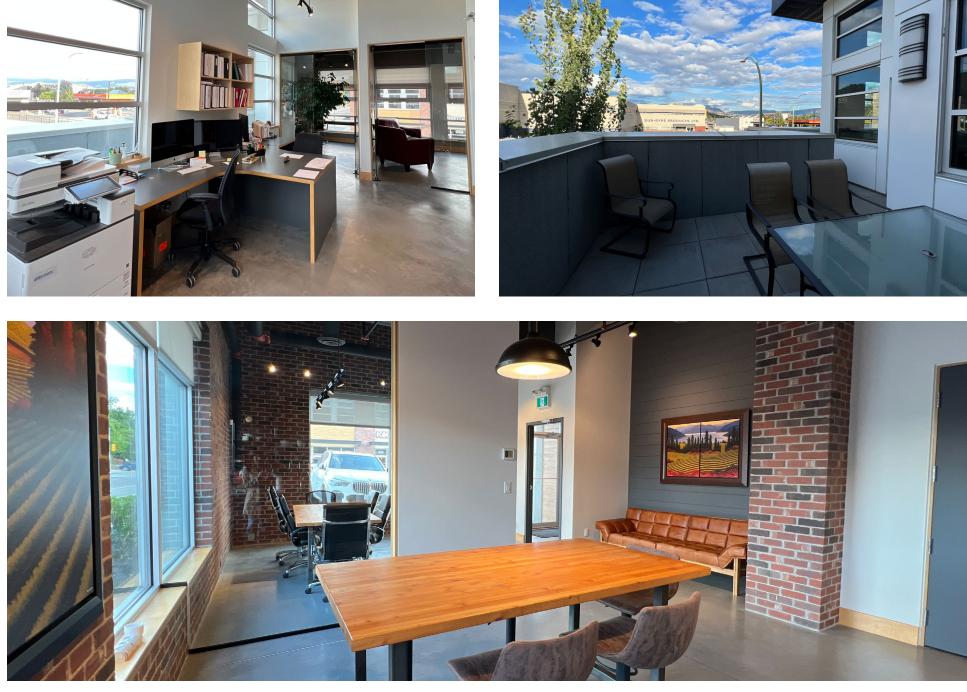

CRU 111 at 889 Vaughan Avenue seamlessly integrates professionalism with modern aesthetics featuring expansive windows, elevated ceilings, polished concrete floors, exposed piping, elegant glass and brick details, custom built-in desks, and the flexibility to include contemporary furnishings.

The immaculately designed layout encompasses a boardroom, functional kitchenette/entertainment area, shower-equipped washroom, waiting space, main-level office, and an upper floor hosting three large offices complemented by a bright open workspace and private patio. Ample parking is available.