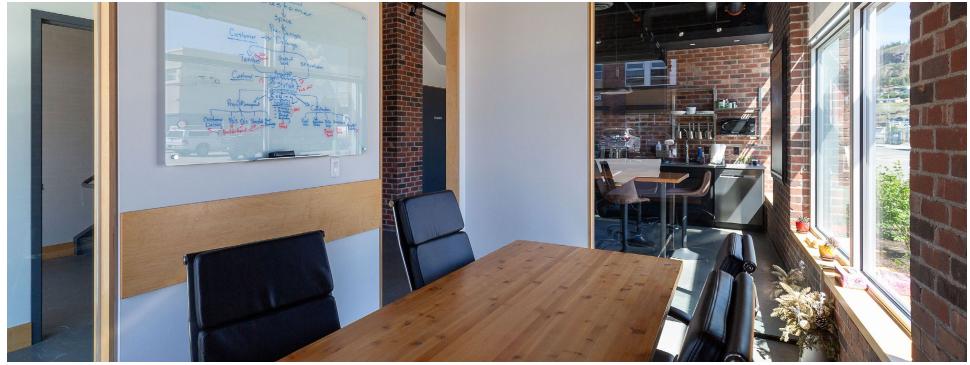

CRU 111 at 889 Vaughan Avenue seamlessly integrates professionalism with modern aesthetics featuring expansive windows, elevated ceilings, polished concrete floors, exposed piping, elegant glass and brick details, custom built-in desks, and the flexibility to include contemporary furnishings.

The immaculately designed layout encompasses a boardroom, functional kitchenette/entertainment area, shower-equipped washroom, waiting space, main-level office, and an upper floor hosting three large offices complemented by a bright open workspace and private patio. Ample parking is available.