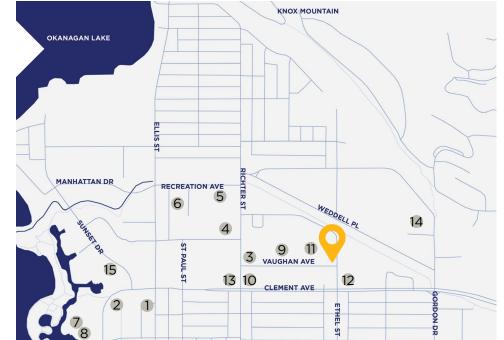

#### **COMMUNITY**

- 1. BNA Brewing Co
- 2. Prospera Place
- 3. Sandhill Wines
- 4. Red Bird Brewing
- 5. Elks Stadium
- 6. Kelowna Curling Club
- 7. Delta Grand Okanagan Resort
- 8. Cactus Club Café & Kelowna Yacht Club
- 9. Rustic Reel Brewing Company

#### 10. Pretty Not Bad

- 11. Sun-Rype Products
- 12. Canco Gas Station
- 13. Royal Canadian Mounted Police

#### COFFEE

- 14. Bright Jenny Coffee
- 15. Analog Coffee