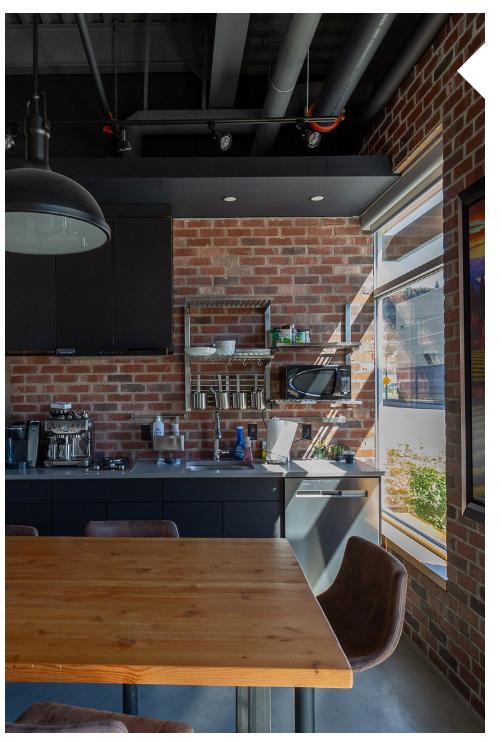

CRU 111 at 889 Vaughan Avenue seamlessly integrates professionalism with modern aesthetics featuring expansive windows, elevated ceilings, polished concrete floors, exposed piping, elegant glass and brick details, custom built-in desks, and the flexibility to include contemporary furnishings.

The immaculately designed layout encompasses a boardroom, functional kitchenette/entertainment area, shower-equipped washroom, waiting space, main-level office, and an upper floor hosting three large offices complemented by a bright open workspace and private patio. Ample parking is available.