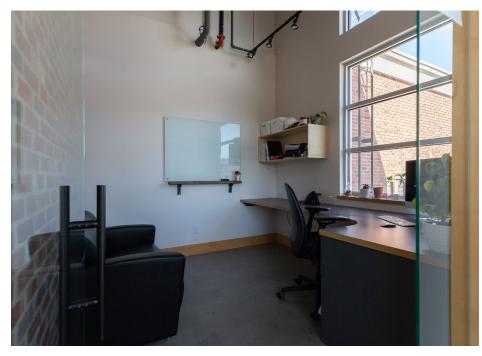

CRU 111 at 889 Vaughan Avenue seamlessly integrates professionalism with modern aesthetics featuring expansive windows, elevated ceilings, polished concrete floors, exposed piping, elegant glass and brick details, custom built-in desks, and the flexibility to include contemporary furnishings.

The immaculately designed layout encompasses a boardroom, functional kitchenette/entertainment area, shower-equipped washroom, waiting space, main-level office, and an upper floor hosting three large offices complemented by a bright open workspace and private patio. Ample parking is available.